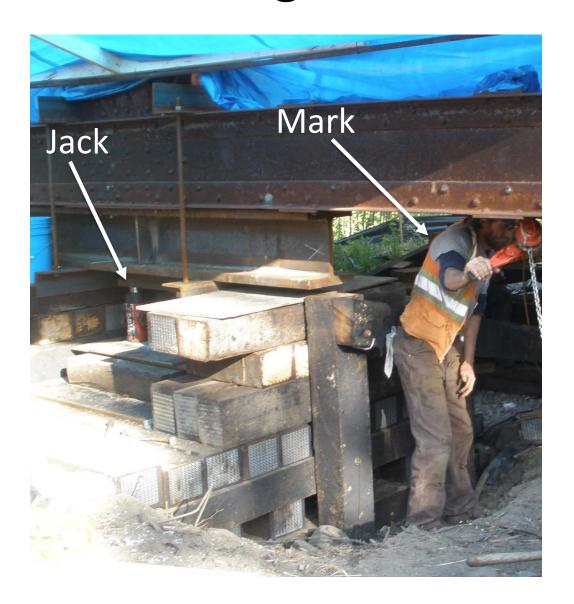

#### Set Up & Jacking:

- Firm & level surfaces
- Center over support and load point
- Apply lift force evenly and gradually
- Watch for sudden release of pent up energy in a connection

## Jacks - Blocking

**Immediately** block the load after it is lifted. Put a block under the base of the jack when the foundation is not firm, and place a block between the jack cap and load if the cap might slip.