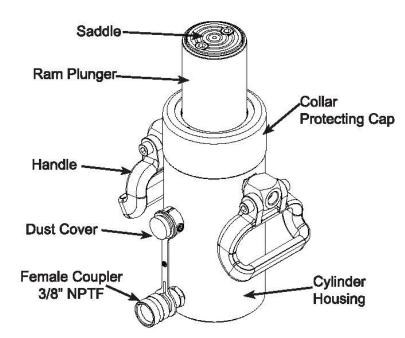

# Hydraulic Jacks

**ECI Safety** 

### Hydraulic Jacks

- Read Owners Manual
  - —BVA Hydr Cylinder Instruction Manual
- Select appropriate capacity
- Install in-line pressure gage
- •Inspect before use:
  - –No Dents, leaks, broken parts



Figure 1 - Typical Cylinder Components

# Hydraulic Jacks



#### Set Up & Jacking:

- Firm & level surfaces
- Center over support and load point
- Apply lift force evenly and gradually
- Watch for sudden release of pent up energy in a connection

## Jacks - Blocking

**Immediately** block the load after it is lifted. Put a block under the base of the jack when the foundation is not firm, and place a block between the jack cap and load if the cap might slip.



### More Jacks