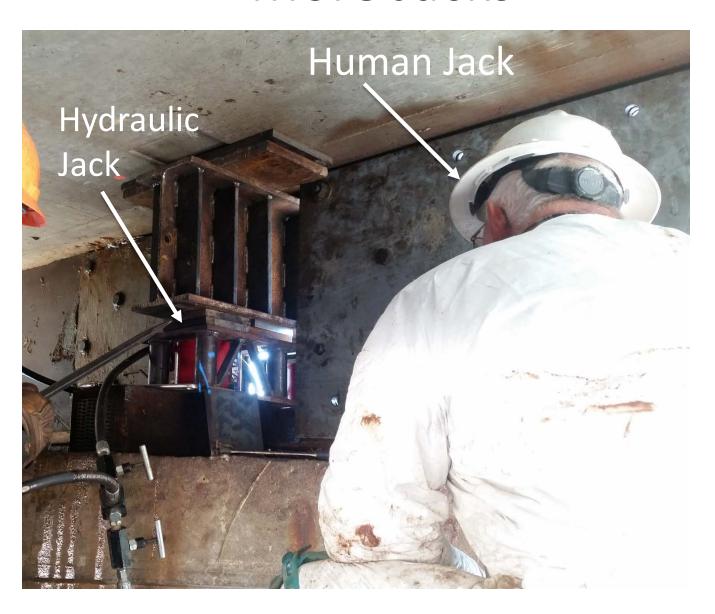

# Hydraulic Jacks

**ECI Safety** 

### Hydraulic Jacks

- Read Owners Manual
  - —BVA Hydr Cylinder Instruction Manual
- Select appropriate capacity
- Install in-line pressure gage
- •Inspect before use:
  - –No Dents, leaks, broken parts



Figure 1 - Typical Cylinder Components

# Hydraulic Jacks



#### Set Up & Jacking:

- Firm & level surfaces
- Center over support and load point
- Apply lift force evenly and gradually
- Watch for sudden release of pent up energy in a connection

## Jacks - Blocking

**Immediately** block the load after it is lifted. Put a block under the base of the jack when the foundation is not firm, and place a block between the jack cap and load if the cap might slip.



### More Jacks