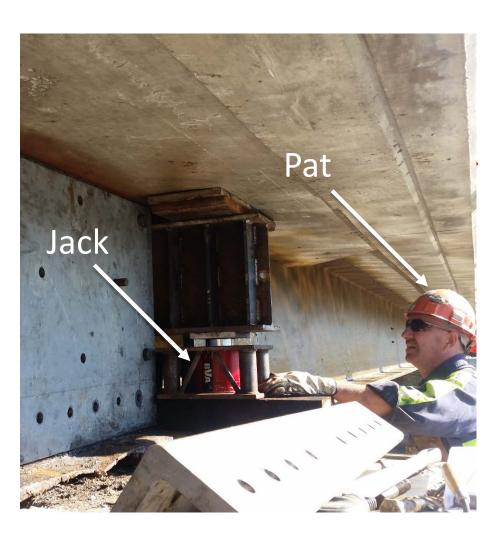

#### Set Up & Jacking:

- Firm & level surfaces
- Center over support and load point
- Apply lift force evenly and gradually
- Watch for sudden release of pent up energy in a connection

## Jacks - Blocking

**Immediately** block the load after it is lifted. Put a block under the base of the jack when the foundation is not firm, and place a block between the jack cap and load if the cap might slip.